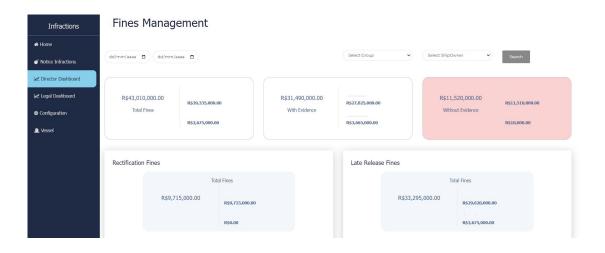

## Interactive Dashboards

SeaLegal offers interactive dashboards providing a consolidated view of all infraction events and outstanding tasks. These dashboards ensure no infraction is overlooked, supporting your company's compliance management and control.

## No more mysterious fines, whose origins are often unknown and difficult to trace