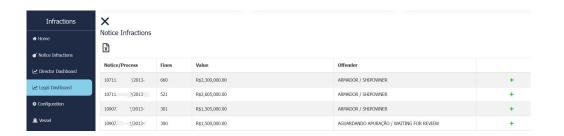

#### Notice Infractions Module

Once an official infraction notice is issued, this module automatically links it to the original infraction event, ensuring a fast and accurate response from your legal department.