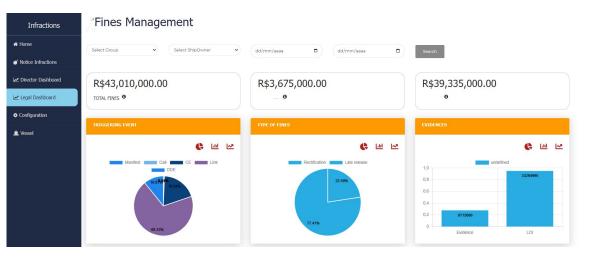

## Interactive Dashboards

SeaLegal offers interactive dashboards providing a consolidated view of all infraction events and outstanding tasks. These dashboards ensure no infraction is overlooked, supporting your company's compliance management and control.

## No more mysterious fines, whose origins are often unknown and difficult to trace